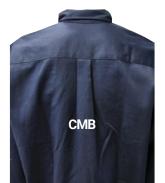

| Emb                              | Embroidery Codes with Size Guidelines |       |  |
|----------------------------------|---------------------------------------|-------|--|
| All Sizes Below Listed as Inches |                                       |       |  |
| СМВ                              | Center Middle Back                    | 10X10 |  |
| RSS Right Sleeve at Shoulder 4X4 |                                       |       |  |
| RUF                              | Right Upper Front                     | 4X4   |  |

### **Embroidery Locations**

SHIRT BACK

LEFT SIDE

**RIGHT SIDE** 

LSS

SHIRT FRONT

**GoSafe** uses colorfast embroidery threads for all embroidery applications. These threads are acceptable for Industrial and Homewash Processing. We are equipped to embroider garments, Oilfield bags, promotional items, and a variety of other items.