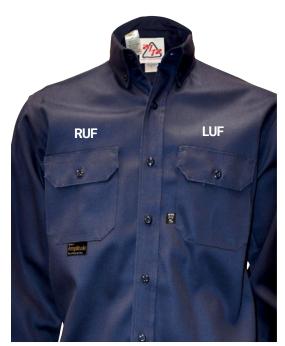

### **Embroidery Locations**

SHIRT BACK

LEFT SIDE

**RIGHT SIDE** 

LSS

SHIRT FRONT

**GoSafe** uses colorfast embroidery threads for all embroidery applications. These threads are acceptable for Industrial and Homewash Processing. We are equipped to embroider garments, Oilfield bags, promotional items, and a variety of other items.