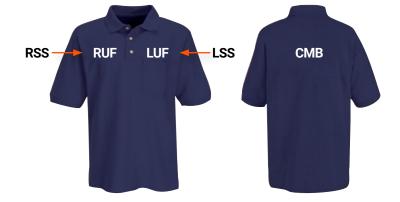

| Emb                              | Embroidery Codes with Size Guidelines |       |  |
|----------------------------------|---------------------------------------|-------|--|
| All Sizes Below Listed as Inches |                                       |       |  |
| СМВ                              | Center Middle Back                    | 10X10 |  |
| RSS Right Sleeve at Shoulder 4X4 |                                       |       |  |
| RUF                              | Right Upper Front                     | 4X4   |  |

### **Embroidery Locations**

SHIRT BACK

LEFT SIDE

**RIGHT SIDE** 

LSS

SHIRT FRONT

**GoSafe** uses colorfast embroidery threads for all embroidery applications. These threads are acceptable for Industrial and Homewash Processing. We are equipped to embroider garments, Oilfield bags, promotional items, and a variety of other items.