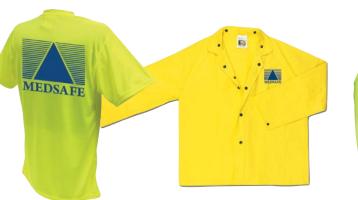

# **Screen Printing Services**

**Screen Printing** is a quick, easy, and inexpensive way to add custom artwork and logos to different types of apparel. **GoSafe** produces high quality artwork on items such as T-shirts, rainwear, safety vests, and even promotional items. Contact us at **800.330.9240** for additional information.

- Minimum order quantity of 24.
- Screening available on the back and front (some styles).
- Up to four (4) colors available.
- · Camera ready artwork required.
- Not available for all styles. Please contact a GoSafe sales representative for details.

# **Pad Printing Services**

**Pad Printing** has helped revolutionize customization capabilities. The process allows for printing on curved and irregular surfaces such as hard hats, safety eyewear lenses, and a variety of other items. goSafe can also produce pad printed items such as golfballs, writing instruments, and other promotional items. Contact us at **800.330.9240** for additional information.