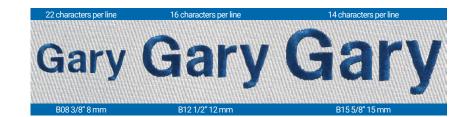

# **Direct Embroidery**

Four fonts are offered for direct embroidery with several sizes in each (3/8"-1"). We can embroider text directly on a garment, an emblem, or on a name strip. This option is most often used for names, titles, accredits, and more, and can be done easily without the need for digitization.

- Multiple lines of type, in the same or different sizes, can easily be added to a garment. To add more than one line, please contact a Customer Service Representative at **1.800.330.9240**.
- Please specify if all CAPS are required. Using all caps will reduce the number of characters per line. The characters listed below are based on lower case.
- Include spaces and punctuation when counting characters per line.
- · Collar tip and cuff embroidery locations require 8mm font and are limited to 3 characters
- All fonts also available in 10mm (not shown). Call for more information.
- See page 10 for thread color options

BLOCK ABCDEFGHIJKLM NOPQRSTUVWXYZ abcdefghijklm nopqrstuvwxyz ',.:;""!#& 1234567890