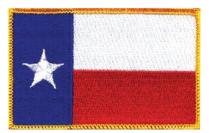

### **All State Patches**

**MSSTX** Texas State Flag with Gold Trim 3 -1/2" x 2"

MSSOK Oklahoma State Flag with Gold Trim 3- 1/2" x 2"

**MSSLA** Louisiana State Flag with Gold Trim 3 -1/2" x 2"

MSSAR Arkansas State Flag with Gold Trim -3 1/2" x 2"