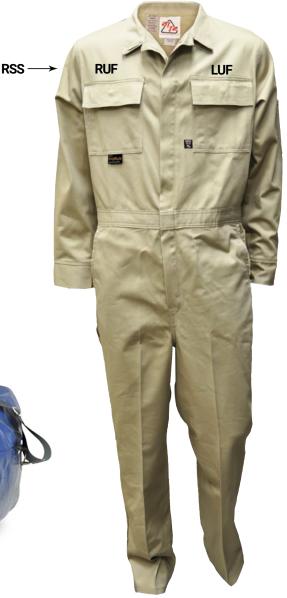

| Emb                              | Embroidery Codes with Size Guidelines |       |  |
|----------------------------------|---------------------------------------|-------|--|
| All Sizes Below Listed as Inches |                                       |       |  |
| СМВ                              | Center Middle Back                    | 10X10 |  |
| RSS Right Sleeve at Shoulder 4X4 |                                       |       |  |
| RUF                              | Right Upper Front                     | 4X4   |  |