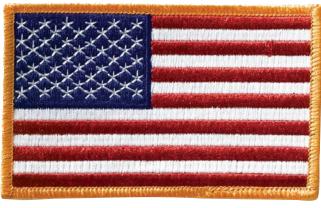

White Trim MSSBLANKWWH



White, Red Trim MSSBLANKWRD



White, Maroon Trim MSSBLANKWMR



White, Blue Trim MSSBLANKWRB



White, Navy Trim MSSBLANKWNB



White, Black Trim MSSBLANKWBL

# **Stock Emblems**

The possibilities are endless! Whether you choose from one of the emblems displayed here or supply us with your own emblems, our sewing operators can apply almost any shape emblem to your garments at time of order. There is no charge to store your emblems at our warehouse.

Emblems are kept in a secured area and are applied at time of order, giving you the flexibility to decorate garments with different combinations and placements of emblems. We can also assist you with the development and procurement of new emblems. Lead time for custom emblems is 6 to 8 weeks.

### **American Flag**



MSSUS - American Flag with Gold Trim 3 -1/2" x 2"

### **All State Patches**



**MSSTX** Texas State Flag with Gold Trim 3 -1/2" x 2"



MSSOK Oklahoma State Flag with Gold Trim 3- 1/2" x 2"



**MSSLA** Louisiana State Flag with Gold Trim 3 -1/2" x 2"



MSSAR Arkansas State Flag with Gold Trim -3 1/2" x 2"



### Trim Choices Embroidery Thread Options

### Madeira PolyNeon

Due to their superior quality and color fastness, Madeira rayon embroidery threads can be washed at 203°F with heavy duty detergents. (Use only those which contain no bleaching agents, peroxide, or optical brighteners as discoloration may result.)

While every attempt is made to reproduce thread colors accurately, colors on your monitor or printout may not precisely match actual thread colors.

| 1244 | 1025 | 1371