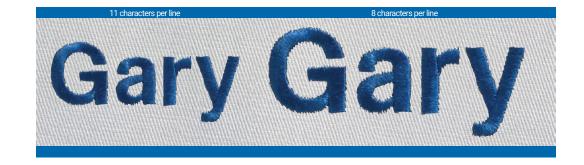

# **Direct Embroidery**

Four fonts are offered for direct embroidery with several sizes in each (3/8"-1"). We can embroider text directly on a garment, an emblem, or on a name strip. This option is most often used for names, titles, accredits, and more, and can be done easily without the need for digitization.

- Multiple lines of type, in the same or different sizes, can easily be added to a garment. To add more than one line, please contact a Customer Service Representative at **1.800.330.9240**.
- Please specify if all CAPS are required. Using all caps will reduce the number of characters per line. The characters listed below are based on lower case.
- Include spaces and punctuation when counting characters per line.
- · Collar tip and cuff embroidery locations require 8mm font and are limited to 3 characters
- All fonts also available in 10mm (not shown). Call for more information.
- See page 10 for thread color options

BLOCK ABCDEFGHIJKLM NOPQRSTUVWXYZ abcdefghijklm nopqrstuvwxyz ',.:;""!#& 1234567890