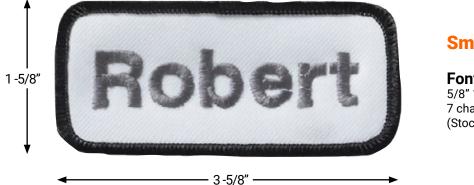

### **Small Emblem**

**Font Size:** 5/8" 15 mm 7 characters per line (Stock patch)