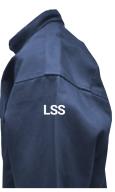

| Emb                              | Embroidery Codes with Size Guidelines |       |  |
|----------------------------------|---------------------------------------|-------|--|
| All Sizes Below Listed as Inches |                                       |       |  |
| СМВ                              | Center Middle Back                    | 10X10 |  |
| RSS Right Sleeve at Shoulder 4X4 |                                       |       |  |
| RUF                              | Right Upper Front                     | 4X4   |  |

### **Embroidery Locations**

SHIRT BACK

LEFT SIDE

**RIGHT SIDE** 

LSS

SHIRT FRONT

**GoSafe** uses colorfast embroidery threads for all embroidery applications. These threads are acceptable for Industrial and Homewash Processing. We are equipped to embroider garments, Oilfield bags, promotional items, and a variety of other items.