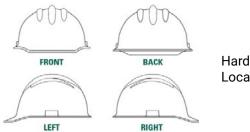

# Hard Hat Imprinting

- Minimum order quantity of 20.
- Imprinting available on the front, back, or sides.
- Up to 4 colors available in 4 hat locations.
- Camera ready artwork required.
- Not available for all styles. Please contact a GoSafe sales representative for additional details.

Hard Hat Imprint Location Options

A digital proof will be provided so customer can sign off and approve the artwork before orders are processed and started.

**Camera Ready Artwork** must be supplied. If the artwork has to be recreated additional charges apply. The definition of camera ready artwork is black art on white background. The images/letters must be clear and must be the exact representation of the desired logo. For multi-color logos, artwork must have individual color separations with registration marks. Photocopies, business cards, decals, faxes, etc. are not considered Camera Ready. *\*\* For vests, a 300 dpi JPG closer to the final imprinting size is preferable.* 