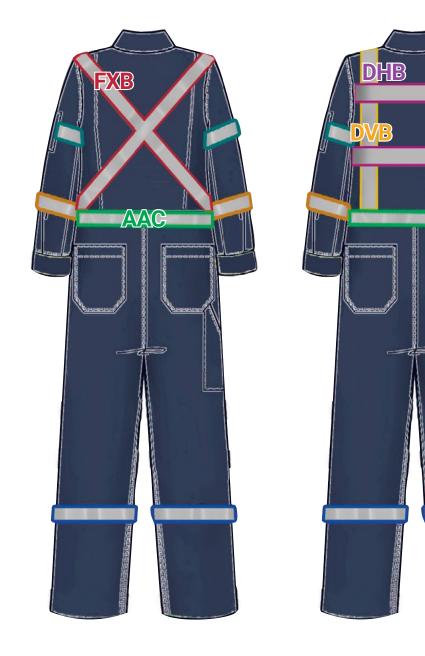

The following front and back images on page 15 indicate all single reflective stripe locations for most products. With a few exceptions, stripes shown above the waist can be applied to a shirt, jacket or coverall. Stripes shown below the waist can apply to a pant, short, or coverall. The specific details of a garment, like the size of a pocket, the placement of closures, an emblem, or an additional pocket, may dictate a slight change in the placement from what is shown in these images.

### **Reflective Striping Locations**

| Stripe Codes | Location Description        | Front | Back |
|--------------|-----------------------------|-------|------|
| BSB          | Both Sleeves Bicep          | •     | •    |
| BSF          | Both Sleeves Forearm        | •     | •    |
| BLC          | Both Legs Calf              | •     | •    |
| FXB          | XB Full X Back              |       | •    |
| DVB          | Double Vertical Back        |       | •    |
| DHB          | DHB Double Horizontal Back  |       | •    |
| AAC          | All Around Waist Horizontal | •     | •    |