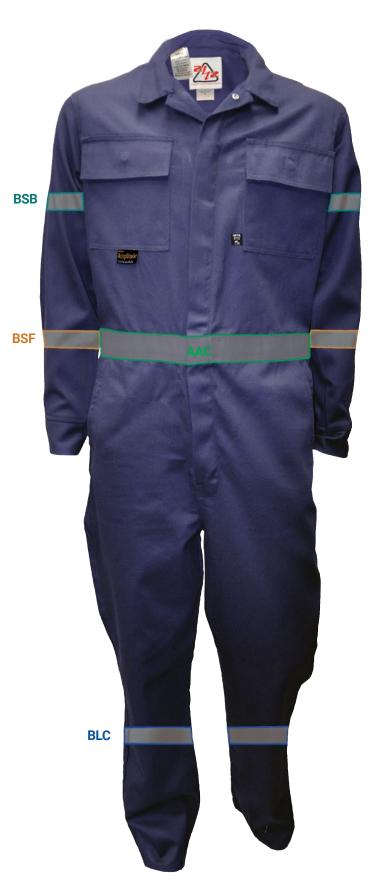

The following front and back images on page 15 indicate all single reflective stripe locations for most products. With a few exceptions, stripes shown above the waist can be applied to a shirt, jacket or coverall. Stripes shown below the waist can apply to a pant, short, or coverall. The specific details of a garment, like the size of a pocket, the placement of closures, an emblem, or an additional pocket, may dictate a slight change in the placement from what is shown in these images.

### Codes under each trim indicate the following:

- 1) Activity code
- 2) Style number or component code
- 3) Width of the trim

### **Reflective Striping Locations**

| Stripe Codes | Location Description        | Front | Back |
|--------------|-----------------------------|-------|------|
| BSB          | Both Sleeves Bicep          | •     | •    |
| BSF          | Both Sleeves Forearm        | •     | •    |
| BLC          | Both Legs Calf              | •     | •    |
| FXB          | XB Full X Back              |       | •    |
| DVB          | Double Vertical Back        |       | •    |
| DHB          | DHB Double Horizontal Back  |       | •    |
| AAC          | All Around Waist Horizontal | •     | •    |