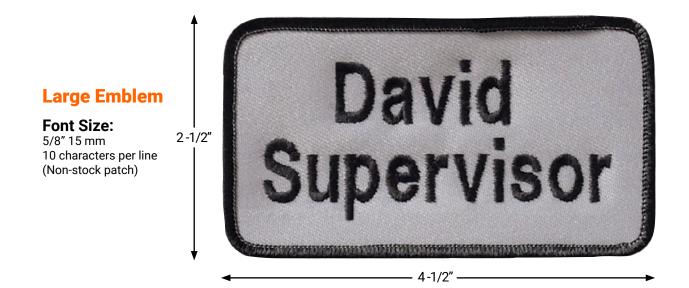

### **Emblem Embroidery**

The same font selections and sizes shown on the previous page can also be applied to emblems. We offer a wide selection of emblem background and border combinations to complement whatever the garment color or pattern may be. Emblems are a great choice for striped or patterned shirts where direct embroideries can often blend in. Another benefit of selecting to embroider on emblems is the flexibility they provide for removal should an employee's position or name change.