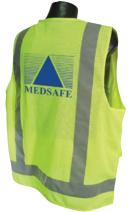

# **Reflective Striping**

Enhanced visibility can be critical when working in high-traffic areas, construction sites, or around equipment operation. Adding reflective striping to your uniform can make a lifesaving difference.

Select from the many trim widths, colors, and placements to make your enhancements have the highest impact. These distinctive stripings can be added to most garments. Flameresistant striping is also available. The garments and striping you select should depend on the end use requirements.